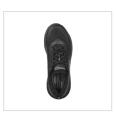

# Max Cushioning Elite Rytas Work Shoe

Art nr: 1001072

Supplier art.nr. 200021EC

Men

Popular model from Skechers with a mesh upper with tone in tone logo and details. Skechers Air cooled Memory Foam insole provides excellent cushioning. Max cushioning midsole is designed for the best comfort and a non-slip outsole makes this a good work shoe. Oil-resistant outsole. Padded heel for better comfort. Machine washable at a low temp.