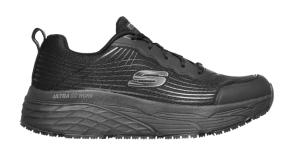

# Max Cushioning Elite Rytas Work Shoe

Art nr: 1001072

Supplier art.nr. 200021EC

Men

Popular model from Skechers with a mesh upper with tone in tone logo and details. Skechers Air cooled Memory Foam insole provides excellent cushioning. Max cushioning midsole is designed for the best comfort and a non-slip outsole makes this a good work shoe. Oil-resistant outsole. Padded heel for better comfort. Machine washable at a low temp.